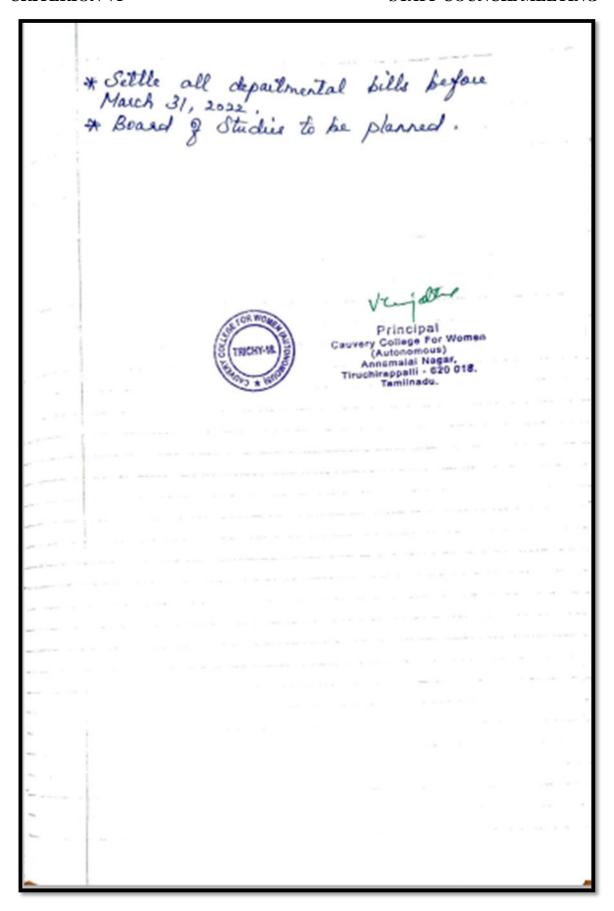

### STAFF COUNCIL MEETING 2023-2024

MINUTES OF THE ACADEMIC STAFF. COUNCIL MEET WITH PRINCIPAL Date : 17/06/2023 Time : 11 a.m Venue : Principal's Chamber Members: Principal, Vice Principals, Present Deans, COE, HOD'S. Discussion: \* Work load to be submitted on monday. \* For I years Deeksharamban to be started on 19/06/2023. v. ayothe 20.1.23 Principal Cauvery College For Women (Autonomous) Annamalai Nagar, Tiruchirappalii - 620 018. Tamilnadu.