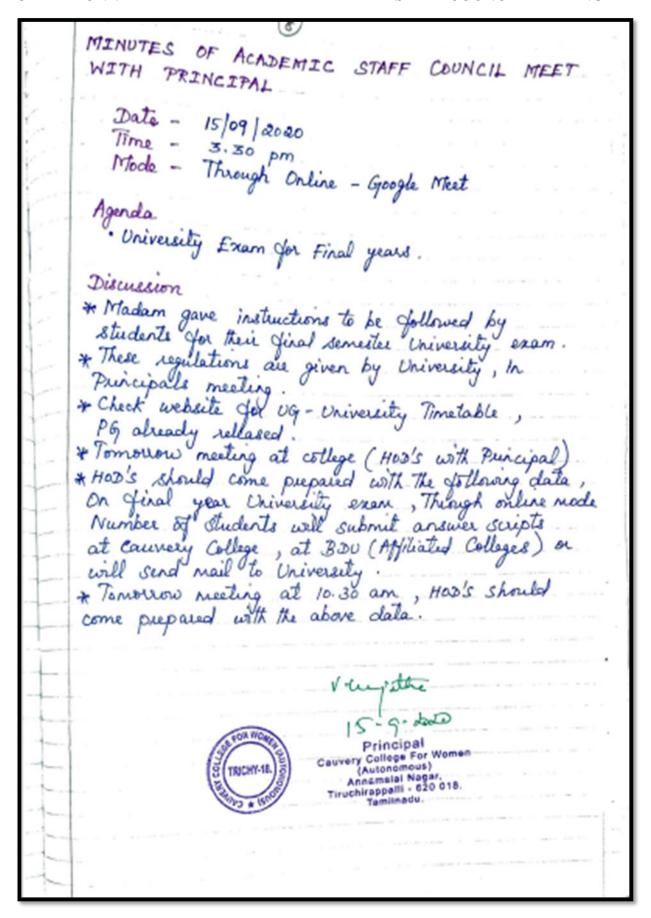

### STAFF COUNCIL MEETING

OF THE ACADEMIC MINUTES COUNCIL MEET WITH PRINCIPAL Date: 19/06/2023 Time : 11 a.m. Venue: Principal's Chamber Members: Principal, Vice Principal's, present Deans, COE, HOD'S. Discussion + Plan for library hours and language \* 2023 Batch onwards - for semester IV (SBE) to be planned as SWAYAM - NATEL couses. \* Submit list & absentees. Principal Cauvery College For Women (Autonomous) Annamalai Nagar, Tiruchirappalli - 620 018. Tamilnadu.