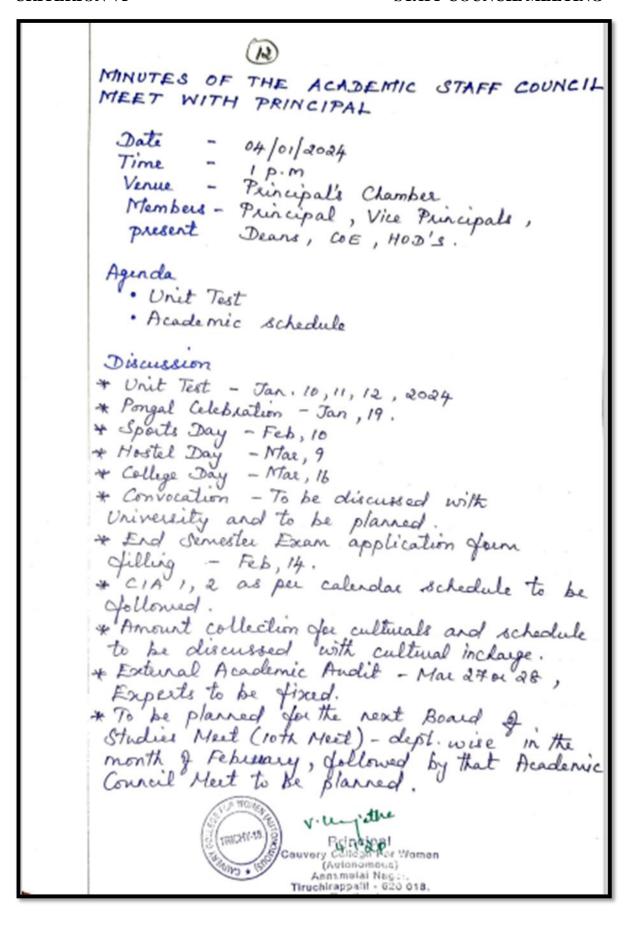

|
|           |                                                                                                                               |



The state of the s

NAAC Accreditation III Cycle : A Grade (CGPA 3.41 out of 4) Tiruchirappalli - 620018, Tamil Nadu, India

**NAAC - Cycle IV SSR** 

### **CRITERION VI**





i de la constante de la consta

NAAC Accreditation III Cycle : A Grade (CGPA 3.41 out of 4) Tiruchirappalli - 620018, Tamil Nadu, India

**NAAC - Cycle IV SSR** 

### **CRITERION VI**





To and the second secon

NAAC Accreditation III Cycle : A Grade (CGPA 3.41 out of 4) Tiruchirappalli - 620018, Tamil Nadu, India

**NAAC - Cycle IV SSR** 

### **CRITERION VI**









**CRITERION VI** 





The state of the s

NAAC Accreditation III Cycle : A Grade (CGPA 3.41 out of 4) Tiruchirappalli - 620018, Tamil Nadu, India

NAAC - Cycle IV SSR

# **CRITERION VI**

| A | INUTES OF THE ACADEMIC STAFF COUNCIL EET WITH PRINCIPAL  Date - 31/01/2024  Time - 2 p.m. Venue - Principal's Chamber Members - Principal, Vice Principals, present Dears, COE, HOD'S.                                           |
|---|----------------------------------------------------------------------------------------------------------------------------------------------------------------------------------------------------------------------------------|
| 3 | Discussion Hostel Day - March &, 2024 Sports Day - Feb. 10 College Day - Mar. 16 Convocation - Feb. 24 (For 2023 passed out) - Feb. 24 (FN) - (2022 passed out