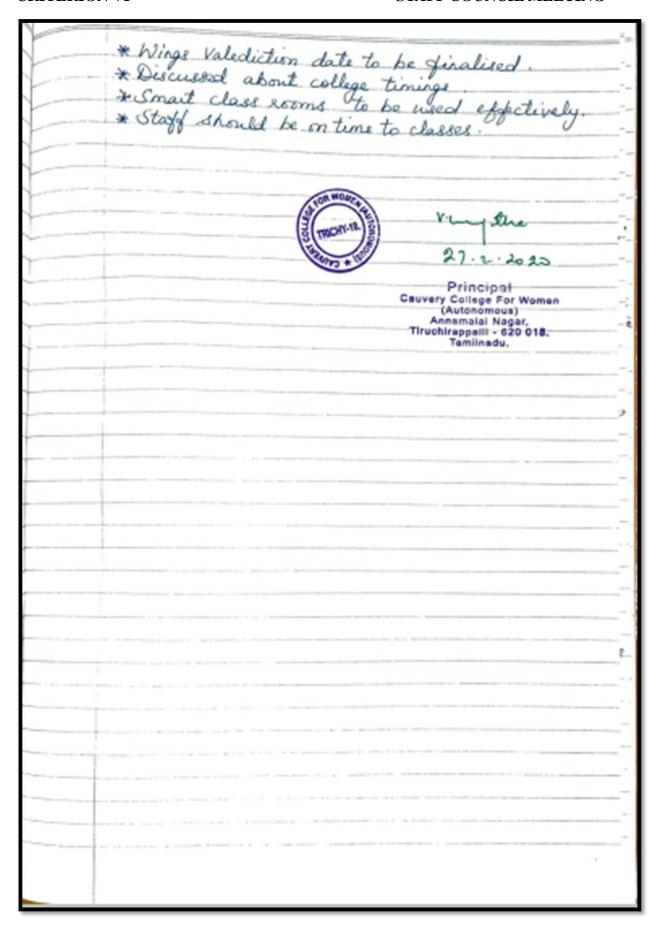

### STAFF COUNCIL MEETING

OF THE ACADEMIC MINUTES COUNCIL MEET WITH PRINCIPAL Date: 19/06/2023 Time : 11 a.m. Venue: Principal's Chamber Members: Principal, Vice Principal's, present Deans, COE, HOD'S. Discussion + Plan for library hours and language \* 2023 Batch onwards - for semester IV (SBE) to be planned as SWAYAM - NATEL couses. \* Submit list & absentees. Principal Cauvery College For Women (Autonomous) Annamalai Nagar, Tiruchirappalli - 620 018. Tamilnadu.