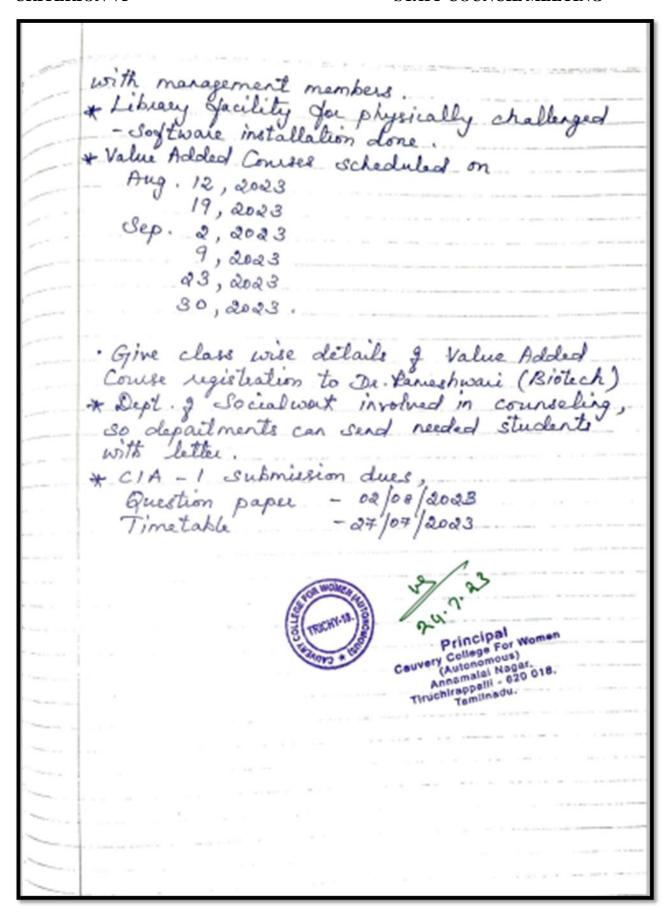

### STAFF COUNCIL MEETING 2023-2024

MINUTES OF THE ACADEMIC STAFF. COUNCIL MEET WITH PRINCIPAL Date : 17/06/2023 Time : 11 a.m Venue : Principal's Chamber Members: Principal, Vice Principals, Present Deans, COE, HOD'S. Discussion: \* Work load to be submitted on monday. \* For I years Deeksharamban to be started on 19/06/2023. v. ayothe 20.1.23 Principal Cauvery College For Women (Autonomous) Annamalai Nagar, Tiruchirappalii - 620 018. Tamilnadu.