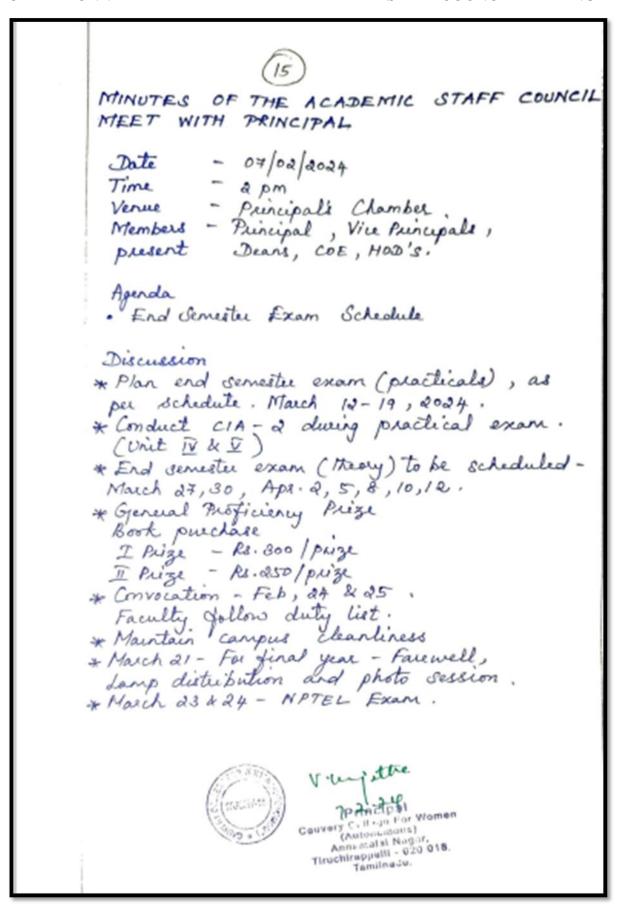

### STAFF COUNCIL MEETING 2023-2024

MINUTES OF THE ACADEMIC STAFF. COUNCIL MEET WITH PRINCIPAL Date : 17/06/2023 Time : 11 a.m Venue : Principal's Chamber Members: Principal, Vice Principals, Present Deans, COE, HOD'S. Discussion: \* Work load to be submitted on monday. \* For I years Deeksharamban to be started on 19/06/2023. v. ayothe 20.1.23 Principal Cauvery College For Women (Autonomous) Annamalai Nagar, Tiruchirappalii - 620 018. Tamilnadu.