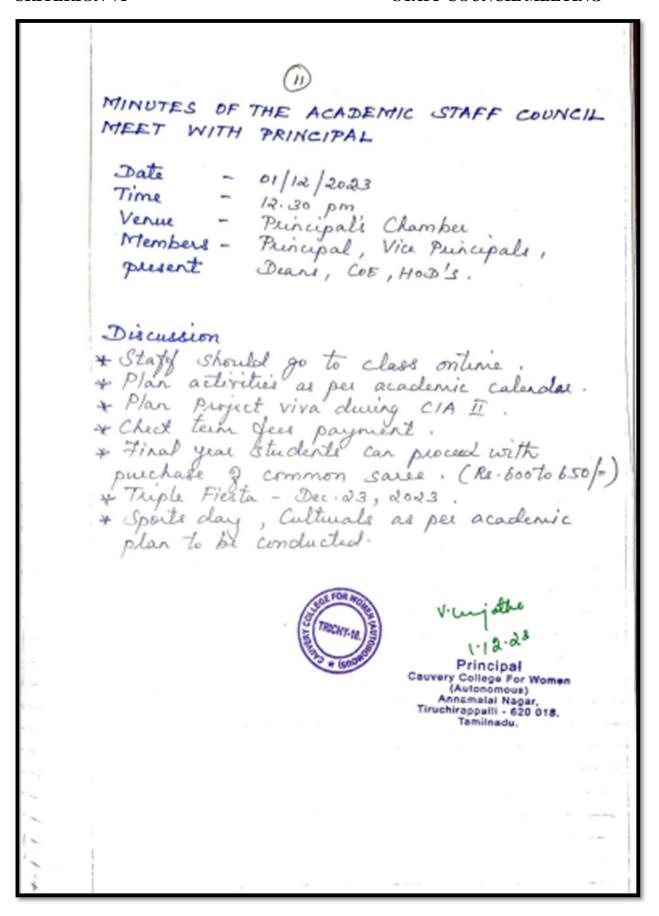

|
|           |                                                                                                                               |



The state of the s

NAAC Accreditation III Cycle : A Grade (CGPA 3.41 out of 4) Tiruchirappalli - 620018, Tamil Nadu, India

**NAAC - Cycle IV SSR** 

### **CRITERION VI**





i de la constante de la consta

NAAC Accreditation III Cycle : A Grade (CGPA 3.41 out of 4) Tiruchirappalli - 620018, Tamil Nadu, India

**NAAC - Cycle IV SSR** 

### **CRITERION VI**





To and the second secon

NAAC Accreditation III Cycle : A Grade (CGPA 3.41 out of 4) Tiruchirappalli - 620018, Tamil Nadu, India

**NAAC - Cycle IV SSR** 

### **CRITERION VI**









**CRITERION VI** 





The state of the s

NAAC Accreditation III Cycle : A Grade (CGPA 3.41 out of 4) Tiruchirappalli - 620018, Tamil Nadu, India

NAAC - Cycle IV SSR

# **CRITERION VI**

| A | INUTES OF THE ACADEMIC STAFF COUNCIL EET WITH PRINCIPAL  Date - 31/01/2024  Time - 2 p.m. Venue - Principal's Chamber Members - Principal, Vice Principals, present Dears, COE, HOD'S.                                           |
|---|----------------------------------------------------------------------------------------------------------------------------------------------------------------------------------------------------------------------------------|
| 3 | Discussion Hostel Day - March &, 2024 Sports Day - Feb. 10 College Day - Mar. 16 Convocation - Feb. 24 (For 2023 passed out) - Feb.